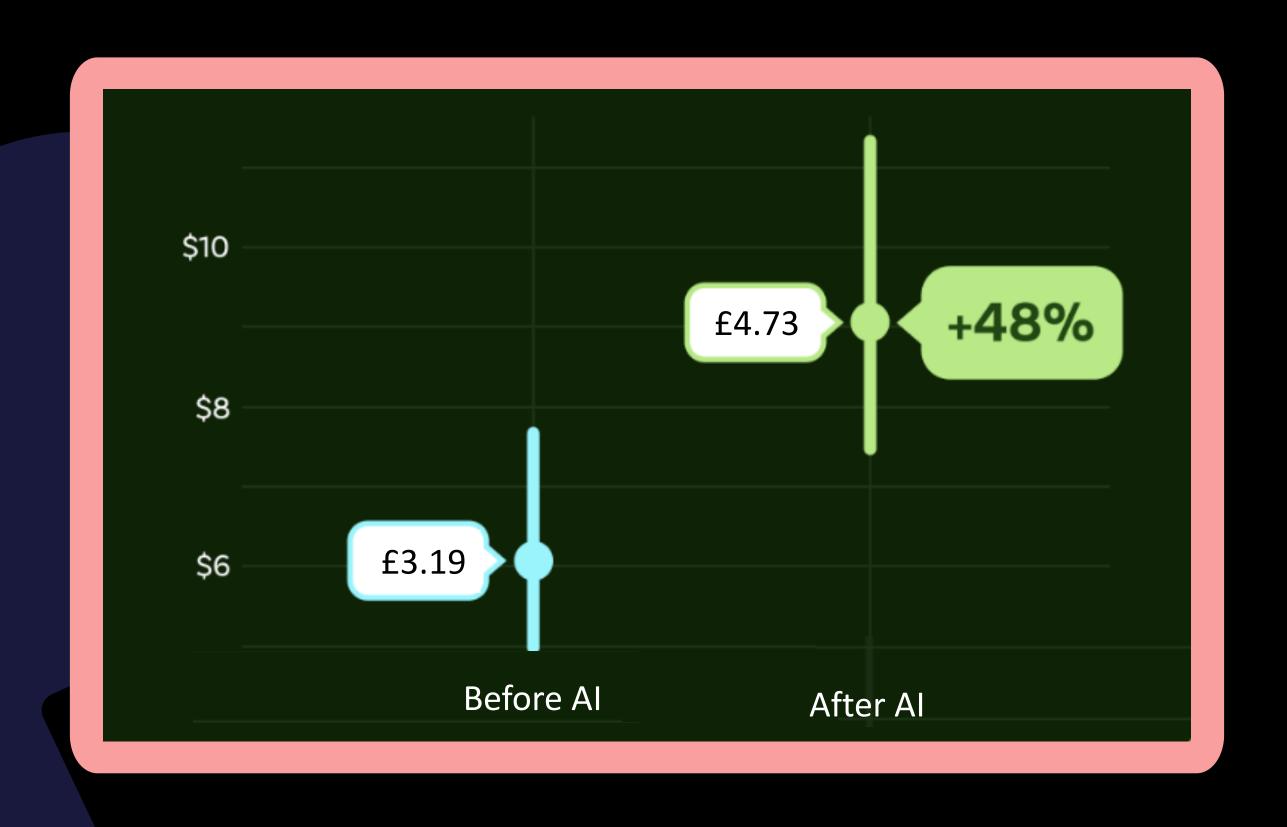

## Average donation per user

# Organisations using this Al modelling have seen a 48% increase in donations

**WANT TO TALK FUNDRAISING?** 

#### We looked at the trends

130,000 donations

49 organisations

Mixed Linear Modelling