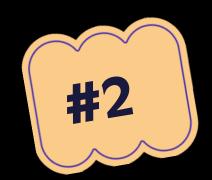

### Regular giving conversion rate

# Organisations using this Al modelling have seen a 48% increase in donations

**WANT TO TALK FUNDRAISING?** 

#### We looked at the trends

130,000 donations

49 organisations

Mixed Linear Modelling