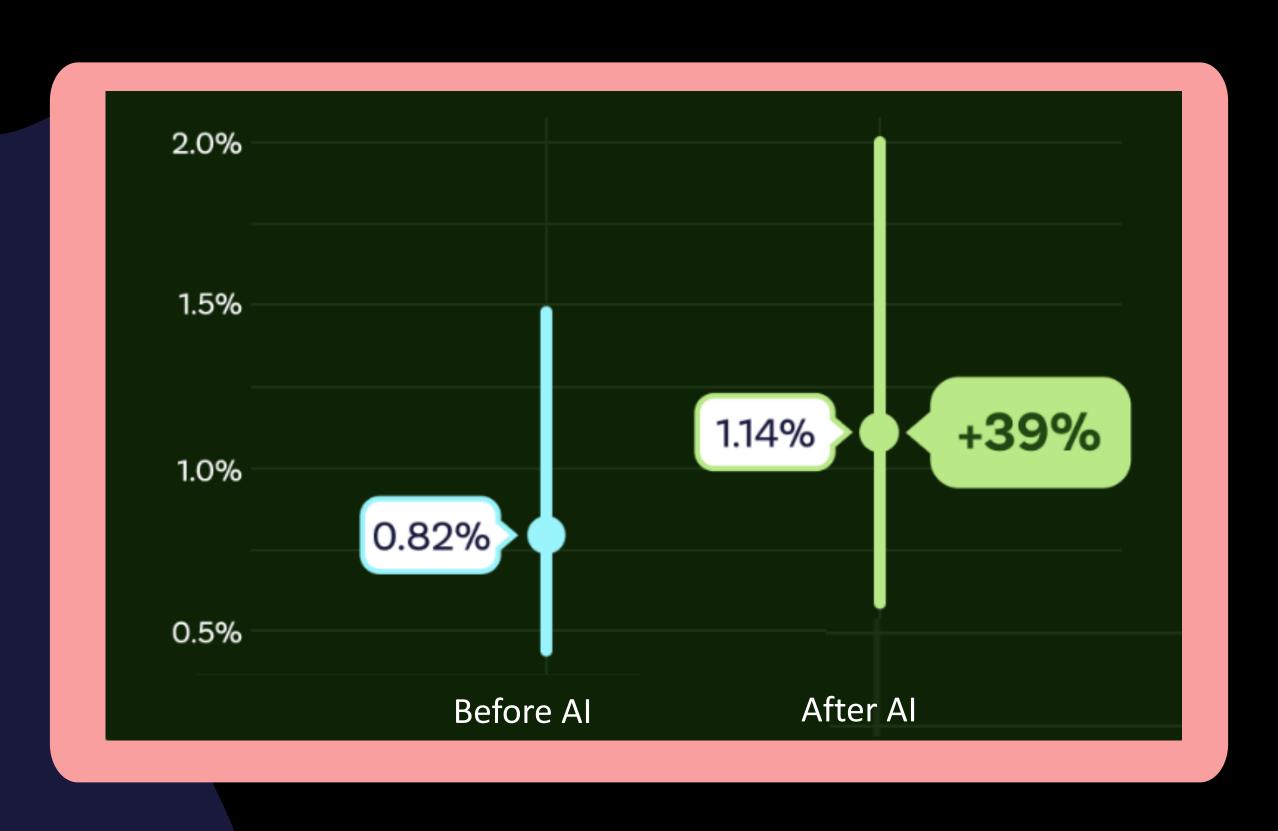

## Go further with personalisation

- Donation forms reflecting previous gifts
- Donation forms reflecting name or title
- Pre-select a gift for donor

## Giving donors an easy 'why'

WANT TO TALK FUNDRAISING?