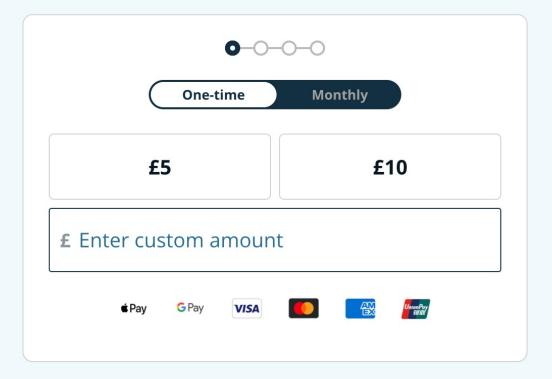

# Meet our new donation form, using Al and auto-optimization

#### Let's dive into the data

Conversion rate: our new donation form is converting 20% better than our previous form

Average donation: fundraising per transaction is up 24% from £26.43to £32.56 per transaction