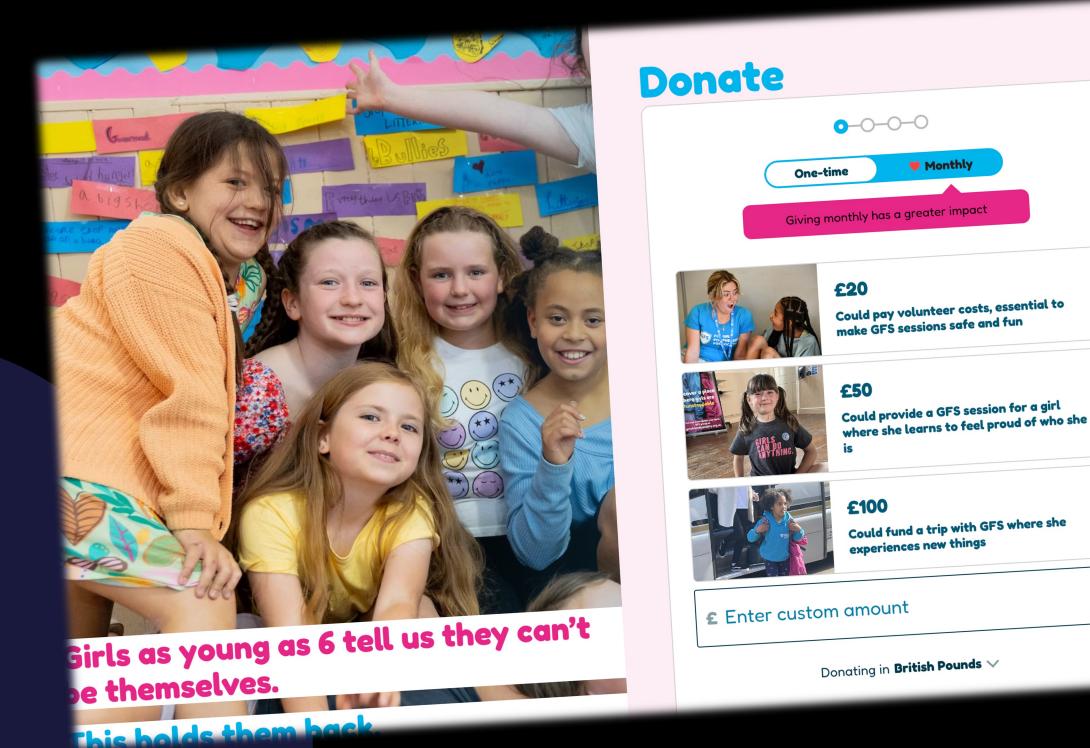

stic experiences with the

draw for a chance to win fantastic experiences with the Every donation of £5 or more is automatically entered into the

Even the smallest amount can **save a life** in an instant.

## Average donation per user



#### Let's dive into the data



Conversion rate: our new donation form is converting 20% better than our previous form



Average donation: fundraising per transaction is up 24% from £26.43to £32.56 per transaction

### Regular giving conversion rate









## But that's not all...

## Go further with personalisation

- Donation forms reflecting previous gifts
- Donation forms reflecting name or title
- Pre-select a gift for donor



# And remember, human touch is just as important











WANT TO TALK FUNDRAISING?

## Giving donors an easy 'why'





WANT TO TALK FUNDRAISING?

### Final Tips

- Al doesn't have to be expensive or exhaustive
- You have the data at your fingertips
  - Give your donors a strong why to
- donate

- Don't be scared to push for regular gifting
- Donation forms can be personalized to increase conversion

#### Want to trial it for your next campaign?



#### **END OF YEAR**



#### **APPEAL PAGE**



- Fully branded fundraising pages
- Built in AI auto-optimization
- Designed to your organisation
- Delivered in 60 minutes or less



#### Thank you!



Stay in touch:

MUNA@RAISELY.COM