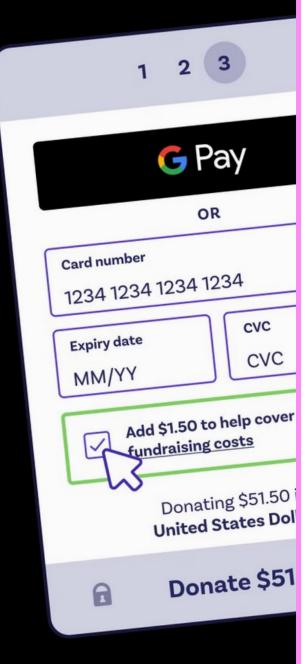

# Free forever. No hidden costs

**HOW IS THAT POSSIBLE?** 

**Optional Donor Tip** 

Raisely is funded by optional tips.
You won't be charged if a donor opts out

# Meet our new donation form, using Al and auto-optimization