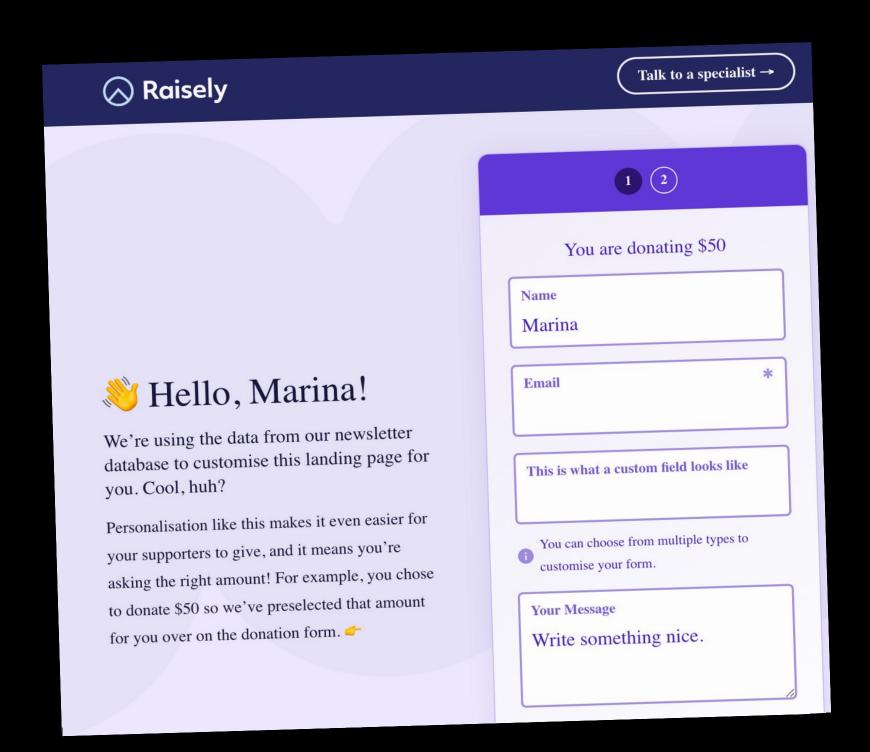

## Go further with personalisation

- Donation forms reflecting previous gifts
- Donation forms reflecting name or title
- Pre-select a gift for donor